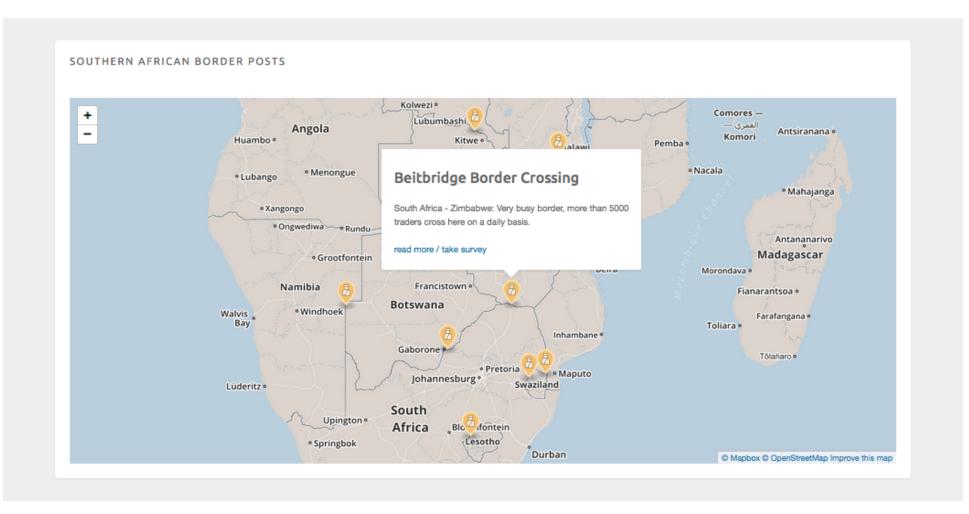

#### BEITBRIDGE BORDER CROSSING

South Africa – Zimbabwe 5000 traders cross this border on a daily basis.

Goods from South Africa: agriculture, textile, and electronics

Goods from Zimbabwe: curios, raw materials for recycling