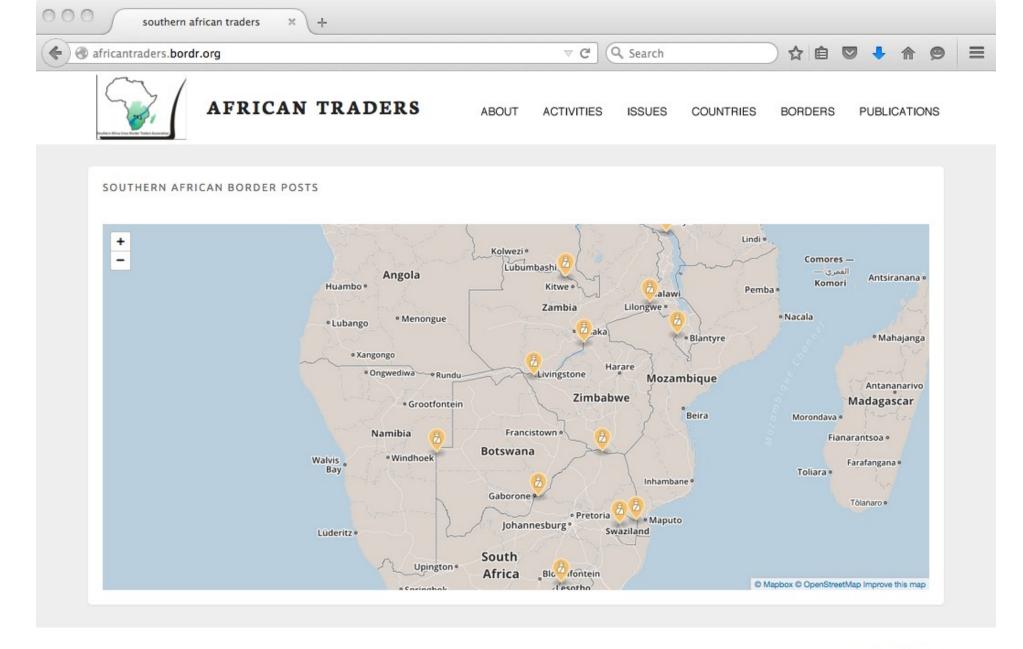

MAP LIST

MAP LIST

MAP LIST

MAP LIST

MAP LIST

۰

Ŧ

#### BEITBRIDGE BORDER CROSSING

South Africa – Zimbabwe 5000 traders cross this border on a daily basis.

Goods from South Africa: agriculture, textile, and electronics

Goods from Zimbabwe: curios, raw materials for recycling