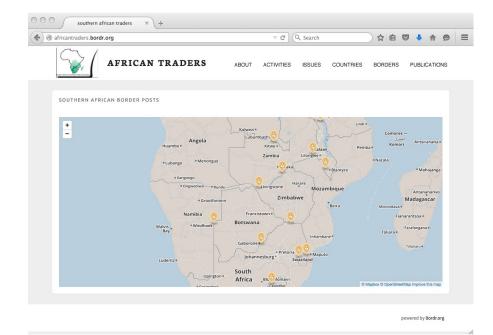

MAP LIST

MAP LIST

MAP LIST

MAP LIST

MAP LIST

۰

Ŧ

#### BEITBRIDGE BORDER CROSSING

South Africa – Zimbabwe 5000 traders cross this border on a daily basis.

Goods from South Africa: agriculture, textile, and electronics

Goods from Zimbabwe: curios, raw materials for recycling